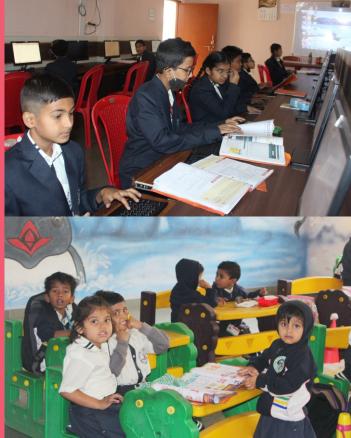

**INTEGRATES MODERN TECHNOLOGY:** We have integrated modern technology in teaching - learning process to make learning more enjoyable. All our Class rooms are Smart and supported with Digital Learning.

**LIBRARY :** MGM Public School has a rich library of more than **4575** books other than Dictionaries and Reference books.

**READING ROOM** : We have a Reading Room with lots of Picture books, Story books, Periodicals, News Papers etc. to enhance reading skills.